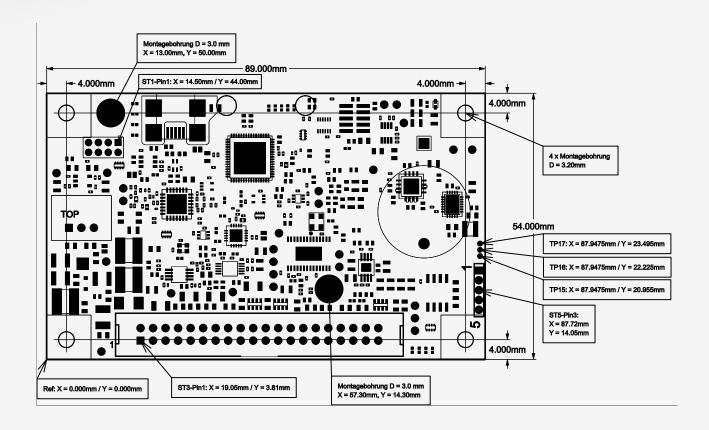

eo out
- internal video signal when there is no input signal
- automatic PAL / NTSC video signal detection
- programmable character set with country-specific special characters
- 3 configurable status lines with 3 measured value fields each occupied 4 times (max. 36 measured values)
- date and time with battery-backed real-time clock
- 32-bit encoder input with linear factor or Table for non-linear characteristic
- storage and retrieval of 100 fixed lines and 10 fixed pages
- supply voltage 5VDC

#### **SDO-2-USB PRO**

Extends SDO-2 base by:

 firmware for serial communication over internal RS232 or external USB/2 serial port

#### **SDO-2-USB WPS-OPTION**

 wide range power supply 9-30VDC with switching regulator and input filter

### SDO-2-USB

# DIMENSIONAL DRAWING

89 x 54 x 13 mm